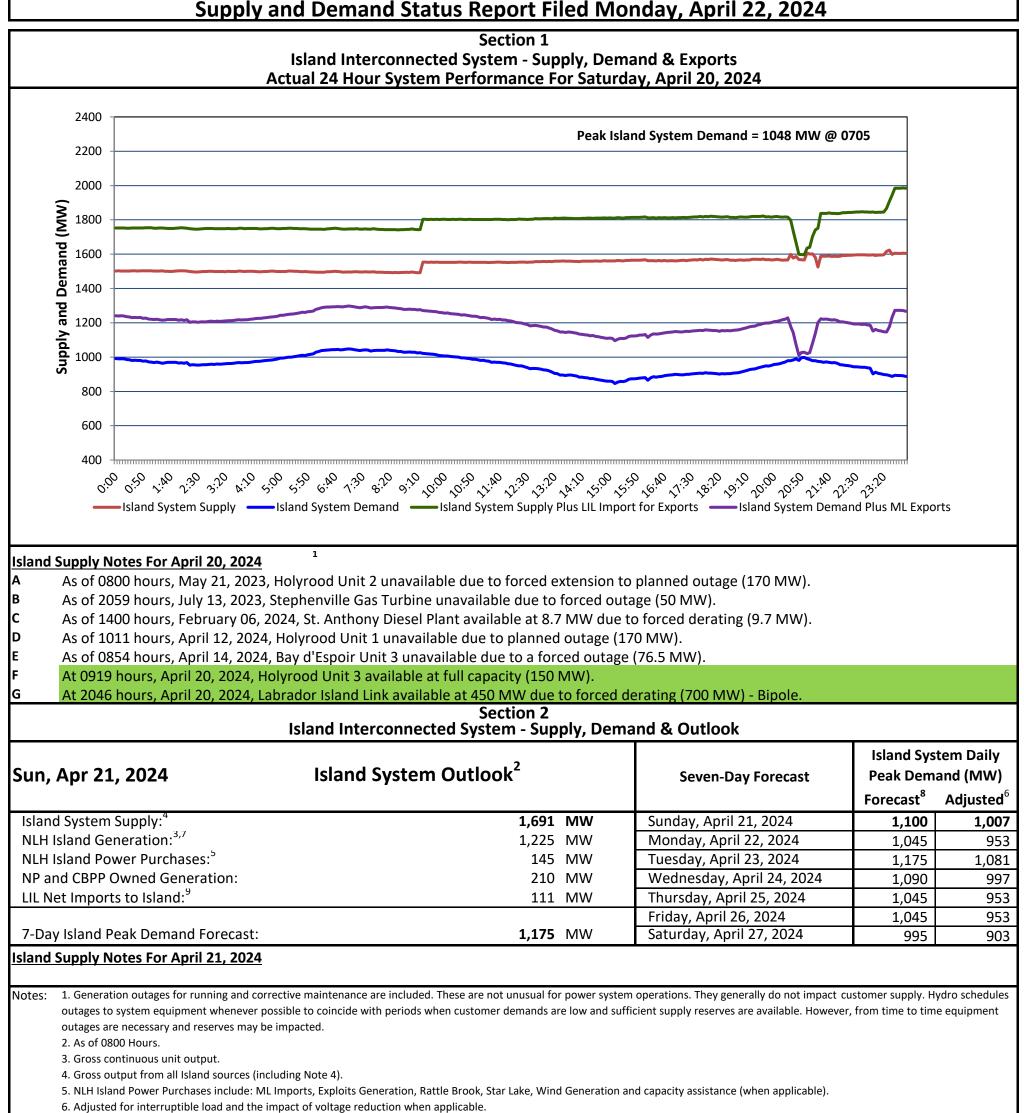

| Section 3<br>Island Peak Demand and Exports Information<br>Previous Day Actual Peak and Current Day Forecast Peak |                                                                        |                                      |                              |
|-------------------------------------------------------------------------------------------------------------------|------------------------------------------------------------------------|--------------------------------------|------------------------------|
| Sat, Apr 20, 2024                                                                                                 | Island Peak Demand <sup>10</sup>                                       | 7:05                                 | 1,048 MW                     |
|                                                                                                                   | Exports at Peak                                                        |                                      | 250 MW                       |
|                                                                                                                   | LIL Net Imports to Island                                              |                                      | 482 MWh                      |
| un, Apr 21, 2024                                                                                                  | Forecast Island Peak Demand                                            |                                      | 1,100 MW                     |
| lotes: 10. Island Demand is supplie<br>(Deer Lake Power, DLP).                                                    | d by NLH generation and purchases, LIL Imports plus generation owned a | nd operated by Newfoundland Power ar | nd Corner Brook Pulp & Paper |